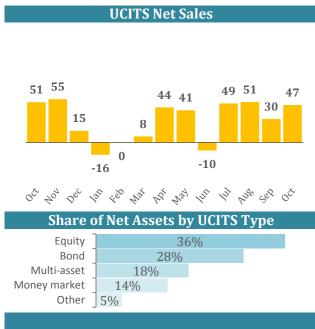

| Net Sales in 2016  |         |           |       |
|--------------------|---------|-----------|-------|
| UCITS              | October | September | YTD   |
| Equity             | -0.9    | 2.2       | -22.7 |
| Bond               | 17.3    | 16.2      | 117.2 |
| Multi-asset        | 6.3     | 6.7       | 34.9  |
| Money Market       | 24.9    | 1.9       | 94.3  |
| Other              | -0.2    | 2.7       | 20.5  |
| Total              | 47.4    | 29.7      | 244.2 |
| AIF                | October | September | YTD   |
| Equity             | -0.2    | 0.7       | 11.1  |
| Bond               | 2.8     | 4.8       | 22.7  |
| Multi-asset        | 7.4     | 7.3       | 52.3  |
| Money Market       | -1.6    | 0.1       | -2.2  |
| Real Estate        | 0.04    | 2.1       | 13.0  |
| Other              | 6.5     | 5.8       | 58.6  |
| Total              | 14.9    | 20.8      | 155.5 |
| <b>Grand Total</b> | 62.3    | 50.5      | 399.7 |