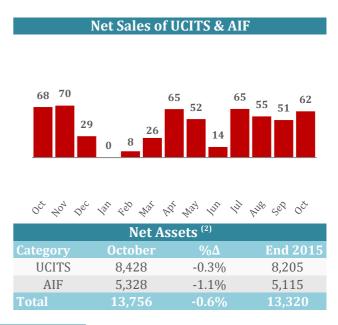

| Net Sales in 2016  |         |           |       |
|--------------------|---------|-----------|-------|
| UCITS              | October | September | YTD   |
| Equity             | -0.9    | 2.2       | -22.7 |
| Bond               | 17.3    | 16.2      | 117.2 |
| Multi-asset        | 6.3     | 6.7       | 34.9  |
| Money Market       | 24.9    | 1.9       | 94.3  |
| Other              | -0.2    | 2.7       | 20.5  |
| Total              | 47.4    | 29.7      | 244.2 |
| AIF                | October | September | YTD   |
| Equity             | -0.2    | 0.7       | 11.1  |
| Bond               | 2.8     | 4.8       | 22.7  |
| Multi-asset        | 7.4     | 7.3       | 52.3  |
| Money Market       | -1.6    | 0.1       | -2.2  |
| Real Estate        | 0.04    | 2.1       | 13.0  |
| Other              | 6.5     | 5.8       | 58.6  |
| Total              | 14.9    | 20.8      | 155.5 |
| <b>Grand Total</b> | 62.3    | 50.5      | 399.7 |

(1) All data is presented in euro billions and is collected from participating national associations representing more than 99% of European investment fund assets. All UCITS and AIF are classified according to regulatory definitions. (2) Percentage change compares net assets at end October 2016 and end September 2016.