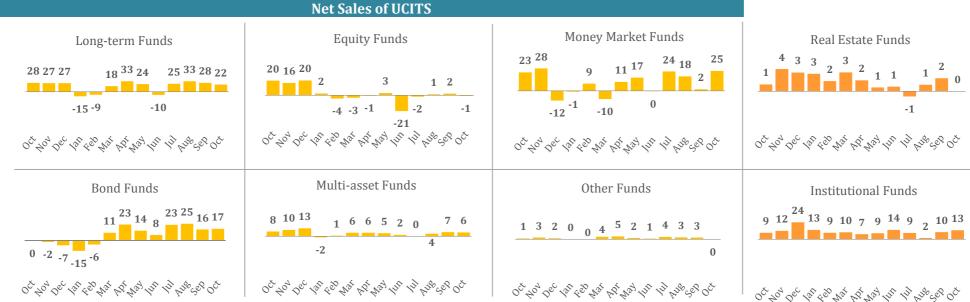

| Net Sales in 2016  |         |           |       |
|--------------------|---------|-----------|-------|
| UCITS              | October | September | YTD   |
| Equity             | -0.9    | 2.2       | -22.7 |
| Bond               | 17.3    | 16.2      | 117.2 |
| Multi-asset        | 6.3     | 6.7       | 34.9  |
| Money Market       | 24.9    | 1.9       | 94.3  |
| Other              | -0.2    | 2.7       | 20.5  |
| Total              | 47.4    | 29.7      | 244.2 |
| AIF                | October | September | YTD   |
| Equity             | -0.2    | 0.7       | 11.1  |
| Bond               | 2.8     | 4.8       | 22.7  |
| Multi-asset        | 7.4     | 7.3       | 52.3  |
| Money Market       | -1.6    | 0.1       | -2.2  |
| Real Estate        | 0.04    | 2.1       | 13.0  |
| Other              | 6.5     | 5.8       | 58.6  |
| Total              | 14.9    | 20.8      | 155.5 |
| <b>Grand Total</b> | 62.3    | 50.5      | 399.7 |